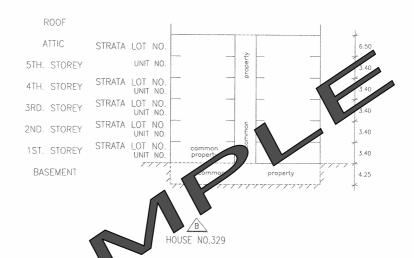

1. IMPROVEMENT ON CPST (ELEVATION SKETCH AND STOREY PLAN)-TO INSERT THE HISTORY BOX

2. IMPROVEMENT ON PLAN ( CP/RT/CPST)-TO INSERT BAR SCALE

For item 1 above, at present on CPST (Elevation Sketch and Storey Plan), some of the information e.g. Registered Surveyor's name, date, plan scale, North point are scattered around the CPST. We have accepted the idea by one of our I-cube team, to standardise the information shown by having a history box on the CPST for Elevation Sketch and Storey Plan. Information such as Block/House No., Road Name, Site Plan, Storey Plan, Elevation Plan, SLA/SVY, Registered Surveyor's name, date, Chief Surveyor's name, plan scale, North point etc are shown in the history box for easy reference. The information to be shown on the history box is in the samples attached.

## LEGEND

- 1. The common property extends to those parts indicated on the plans annexed hereto.
- 2. The common property includes driveways,bin centre,etc

ELEVATION SKETCHES SHOWING STRATA LOTS AND UNIT NUMBERS.