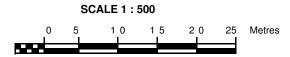

For site plan(CP or CPST) and diagram drawn to scale e.g. amalgamation diagram, the bar scale should be inserted in the site plan and diagram. Examples of bar scale to be adopted and the standard size and length is shown on the attached bar scale sample. For any other scale, the appropriate dimension for the bar scale is to be applied.

## **SAMPLE BAR SCALE**

Bar Scale Length