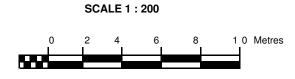

For site plan(CP or CPST) and diagram drawn to scale e.g. amalgamation diagram, the bar scale should be inserted in the site plan and diagram. Examples of bar scale to be adopted and the standard size and length is shown on the attached bar scale sample. For any other scale, the appropriate dimension for the bar scale is to be applied.

## **SAMPLE BAR SCALE**

Bar Scale Length