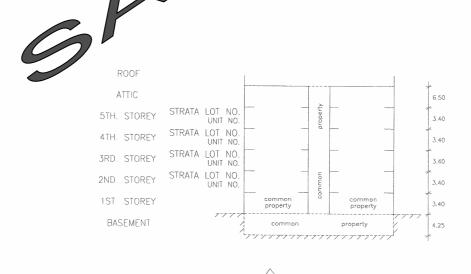

1. IMPROVEMENT ON CPST (ELEVATION SKETCH AND STOREY PLAN)-TO INSERT THE HISTORY BOX

2. IMPROVEMENT ON PLAN ( CP/RT/CPST)-TO INSERT BAR SCALE

For item 1 above, at present on CPST (Elevation Sketch and Storey Plan), some of the information e.g. Registered Surveyor's name, date, plan scale, North point are scattered around the CPST. We have accepted the idea by one of our I-cube team, to standardise the information shown by having a history box on the CPST for Elevation Sketch and Storey Plan. Information such as Block/House No., Road Name, Site Plan, Storey Plan, Elevation Plan, SLA/SVY, Registered Surveyor's name, date, Chief Surveyor's name, plan scale, North point etc are shown in the history box for easy reference. The information to be shown on the history box is in the samples attached.

## LEGEND

- 1. The common property extends to those parts indicated on the plans annexed hereto.
- 2. The common property includes driveways,bin centre,etc

ELEVATION SKETCHES SHOWING STRATA LOTS AND UNIT NUMBERS.