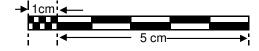

For site plan(CP or CPST) and diagram drawn to scale e.g. amalgamation diagram, the bar scale should be inserted in the site plan and diagram. Examples of bar scale to be adopted and the standard size and length is shown on the attached bar scale sample. For any other scale, the appropriate dimension for the bar scale is to be applied.

## **SAMPLE BAR SCALE**

Bar Scale Length