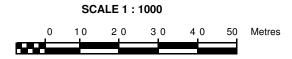

For site plan(CP or CPST) and diagram drawn to scale e.g. amalgamation diagram, the bar scale should be inserted in the site plan and diagram. Examples of bar scale to be adopted and the standard size and length is shown on the attached bar scale sample. For any other scale, the appropriate dimension for the bar scale is to be applied.

## **SAMPLE BAR SCALE**

Bar Scale Length